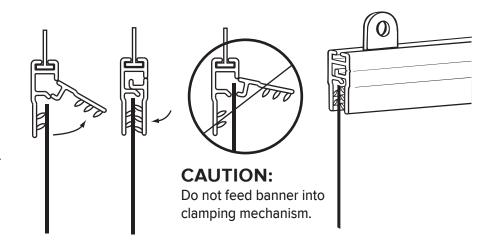

> **NOTE:** See illustration at right to determine how far to insert banner into banner hanger. Inserting banner too far into banner hanger may damage its hinge.

- (3) Twist Sure-Twist® Ceiling Loop onto ceiling grid. NOTE: As you twist the Ceiling Loop into place a "Click" sound will let you know that the Ceiling Loop is secure.
- (4) Insert Double C-Hook through holes of Hanger Clip and Sure-Twist® Ceiling Loop.
- (5) Installation is complete.