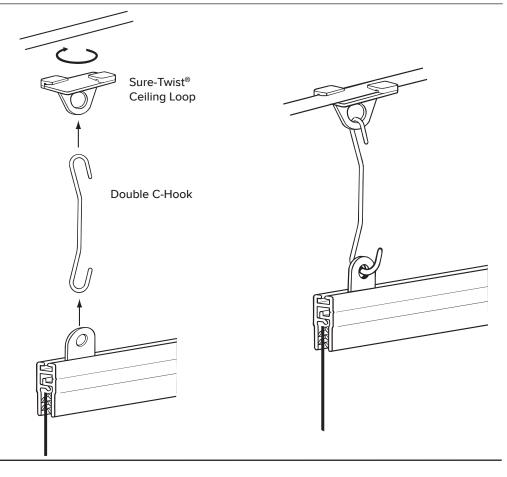

> **NOTE:** See illustration at right to determine how far to insert banner into banner hanger. Inserting banner too far into banner hanger may damage its hinge.

- (3) Twist Sure-Twist® Ceiling Loop onto ceiling grid. NOTE: As you twist the Ceiling Loop into place a "Click" sound will let you know that the Ceiling Loop is secure.
- (4) Insert Double C-Hook through holes of Hanger Clip and Sure-Twist® Ceiling Loop.
- (5) Installation is complete.

For more information, call 800.422.2547 visit www.siffron.com