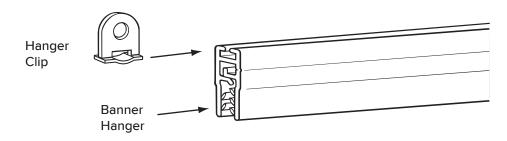

Slide Hanger Clips into top track of banner hanger.

(2) Start at one end of banner hanger. Pryopen hinged side.Work your way down until banner is open. Insert banner hanger, snap shut to lock banner in place.